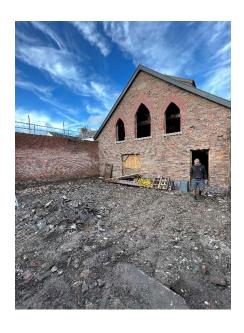

## TO LET Worsley Methodist Church M28 2GX

Fully refurbished Coffee Hall Restaurant comprising of Ground Floor and First Floor Gallery, located on Barton Road in the Heart of Worsley Village.

- Fully Renovated & Refurbished
- April 2024 Availability
- 74 Covers Inside 32 Covers Outside
- South Facing Courtyard
- Gas Central Heating, Underfloor heating
- CCTV, Alarm
- Excellent Transport Links M60/A580
- 50 Mts from Bridgewater Canal

- 2700 Sq Ft
- Planning for Coffee Hall
- Prominent Main Road Location
- Unique Features (Organ, Pulpit)
- On Road Parking
- Ground and First Floor
- Villeroy & Boch Toilets
- Minutes from RHS Bridgewater