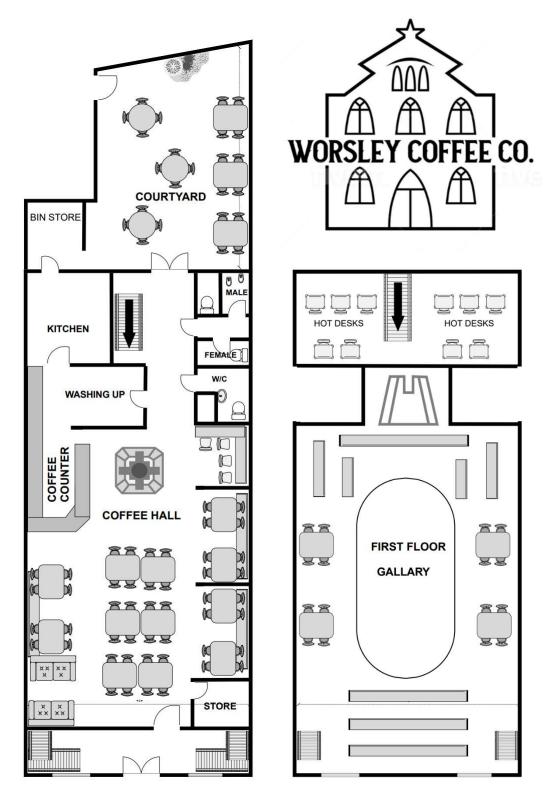

## TO LET Worsley Methodist Church M28 2GX

Fully refurbished Coffee Hall Restaurant comprising of Ground Floor and First Floor Gallery, located on Barton Road in the Heart of Worsley Village.

- Fully Renovated & Refurbished
- April 2024 Availability
- 74 Covers Inside 32 Covers Outside
- South Facing Courtyard
- Gas Central Heating, Underfloor heating
- CCTV, Alarm
- Excellent Transport Links M60/A580
- 50 Mts from Bridgewater Canal

- 2700 Sq Ft
- Planning for Coffee Hall
- Prominent Main Road Location
- Unique Features (Organ, Pulpit)
- On Road Parking
- Ground and First Floor
- Villeroy & Boch Toilets
- Minutes from RHS Bridgewater