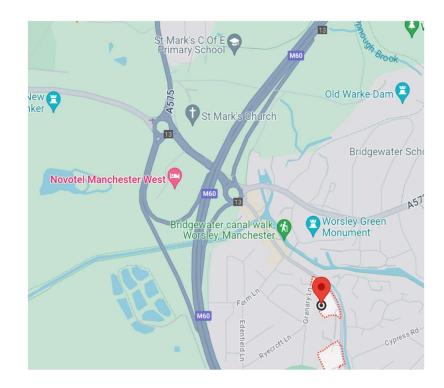

## TO LET Worsley Methodist Church M28 2GX

Fully refurbished Coffee Hall Restaurant comprising of Ground Floor and First Floor Gallery, located on Barton Road in the Heart of Worsley Village.

- Fully Renovated & Refurbished
- April 2024 Availability
- 74 Covers Inside 32 Covers Outside
- South Facing Courtyard
- Gas Central Heating, Underfloor heating
- CCTV, Alarm
- Excellent Transport Links M60/A580
- 50 Mts from Bridgewater Canal