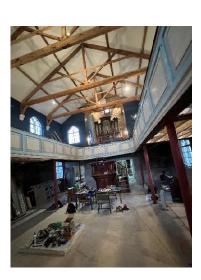

- 2700 Sq Ft
- Planning for Coffee Hall
- Prominent Main Road Location
- Unique Features (Organ, Pulpit)
- On Road Parking
- Ground and First Floor
- Villeroy & Boch Toilets
- Minutes from RHS Bridgewater