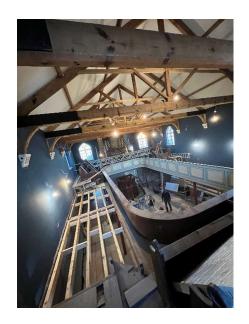

## TO LET Worsley Methodist Church M28 2GX

Fully refurbished Coffee Hall Restaurant comprising of Ground Floor and First Floor Gallery, located on Barton Road in the Heart of Worsley Village.

- Fully Renovated & Refurbished
- April 2024 Availability
- 74 Covers Inside 32 Covers Outside
- South Facing Courtyard
- Gas Central Heating, Underfloor heating
- CCTV, Alarm
- Excellent Transport Links M60/A580
- 50 Mts from Bridgewater Canal

- 2700 Sq Ft
- Planning for Coffee Hall
- Prominent Main Road Location
- Unique Features (Organ, Pulpit)
- On Road Parking
- Ground and First Floor
- Villeroy & Boch Toilets
- Minutes from RHS Bridgewater