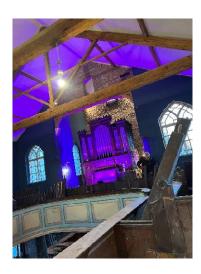

- 2700 Sq Ft
- Planning for Coffee Hall
- Prominent Main Road Location
- Unique Features (Organ, Pulpit)
- On Road Parking
- Ground and First Floor
- Villeroy & Boch Toilets
- Minutes from RHS Bridgewater